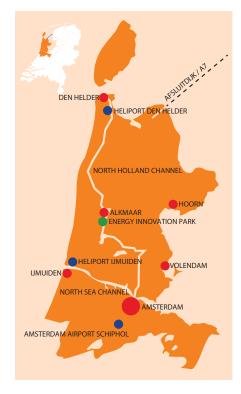

# LOCATION FOR INNOVATION AND GROWTH

The ideal location of the Energy Innovation Park in North Holland is just one of the many features that make it such a complete package. The site is ideally situated on the A9 barely ten minutes from the historic center of Alkmaar, thirty minutes from Amsterdam, and between the ports of Amsterdam, IJmuiden and Den Helder.