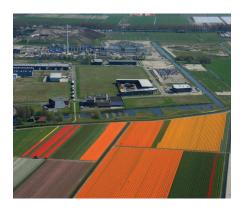

## **LOCATION**For innovation and growth

Energy Innovation Park is centrally located on the highway A9 near Alkmaar. Efficiency and pragmatism are the hallmarks of the excellent business atmosphere.

# LOCATION FOR INNOVATION AND GROWTH

The ideal location of the Energy Innovation Park in North Holland is just one of the many features that make it such a complete package. The site is ideally situated on the A9 barely ten minutes from the historic center of Alkmaar, thirty minutes from Amsterdam, and between the ports of Amsterdam, IJmuiden and Den Helder.